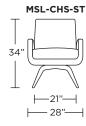

# ACCENT CHAIRS & RECLINERS COLLECTION

# MARSHALL BY JOHN MASCHERONI





AMERICAN LEATHER

## **MARSHALL by JOHN MASCHERONI**

#### **Standard Features:**

Premium high-density, high-resiliency foam seat Single-needle topstitching Quick ship delivery Limted lifetime warranty on frame and suspension Swivel base

### **Options:**

Contrasting seat cushion available Wood swivel base available in Dune, Ebony, Mink, or Oiled Ash finish Solid Natural Walnut wood base available

Please use actual leather, fabric, Crypton\*, Sunbrella\* and Ultrasuede\* swatches when specifying furniture as the colors shown may vary due to the printing process.



#### MSL-CHS-ST