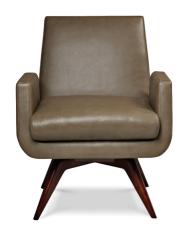

## **MARSHALL by JOHN MASCHERONI**

#### **Standard Features:**

Premium high-density, high-resiliency foam seat Single-needle topstitching Quick ship delivery Limted lifetime warranty on frame and suspension Swivel base

### **Options:**

Contrasting seat cushion available Wood swivel base available in Dune, Ebony, Mink, or Oiled Ash finish Solid Natural Walnut wood base available

Please use actual leather, fabric, Crypton\*, Sunbrella\* and Ultrasuede\* swatches when specifying furniture as the colors shown may vary due to the printing process.