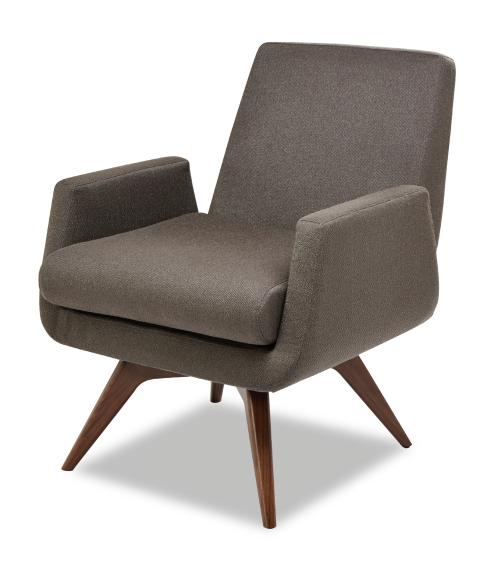

## **MARSHALL by JOHN MASCHERONI**

#### **Standard Features:**

Premium high-density, high-resiliency foam seat Single-needle topstitching Quick ship delivery Limted lifetime warranty on frame and suspension Swivel base

### **Options:**

Contrasting seat cushion available Wood swivel base available in Dune, Ebony, Mink, or Oiled Ash finish Solid Natural Walnut wood base available

Please use actual leather, fabric, Crypton\*, Sunbrella\* and Ultrasuede\* swatches when specifying furniture as the colors shown may vary due to the printing process.