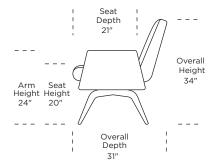

# ACCENT CHAIRS & RECLINERS COLLECTION

# MARSHALL BY JOHN MASCHERONI





AMERICAN LEATHER

## **MARSHALL by JOHN MASCHERONI**

#### **Standard Features:**

Premium high-density, high-resiliency foam seat Single-needle topstitching Quick ship delivery Limted lifetime warranty on frame and suspension Swivel base

### **Options:**

Contrasting seat cushion available Wood swivel base available in Dune, Ebony, Mink, or Oiled Ash finish Solid Natural Walnut wood base available

Please use actual leather, fabric, Crypton\*, Sunbrella\* and Ultrasuede\* swatches when specifying furniture as the colors shown may vary due to the printing process.



#### MSL-CHS-ST