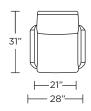

# ACCENT CHAIRS & RECLINERS COLLECTION

# MARSHALL BY JOHN MASCHERONI





AMERICAN LEATHER

## **MARSHALL by JOHN MASCHERONI**

#### **Standard Features:**

Premium high-density, high-resiliency foam seat Single-needle topstitching Quick ship delivery Limted lifetime warranty on frame and suspension Swivel base

### **Options:**

Contrasting seat cushion available Wood swivel base available in Dune, Ebony, Mink, or Oiled Ash finish Solid Natural Walnut wood base available

Please use actual leather, fabric, Crypton\*, Sunbrella\* and Ultrasuede\* swatches when specifying furniture as the colors shown may vary due to the printing process.



#### MSL-CHS-ST