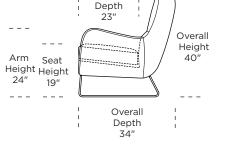

#### LIAM BY RICK LEE

#### **Standard Features:**

Advanced unidirectional suspension

system Premium high-density, high-resiliency foam seat Tight back and loose seat cushion Single-needle top stitching Limited lifetime warranty on frame Quick-ship delivery Brushed stainless steel base