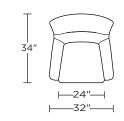

# ACCENT CHAIRS & RECLINERS

## LIAM







### AMERICAN LEATHER<sup>®</sup> ACCENT CHAIRS & RECLINERS COLLECTION

#### LIAM BY RICK LEE

#### **Standard Features:**

Advanced unidirectional suspension

system Premium high-density, high-resiliency foam seat Tight back and loose seat cushion Single-needle top stitching Limited lifetime warranty on frame Quick-ship delivery Brushed stainless steel base



LIA-CHR-ST



LIA-OTO-ST

#### **Options:**

Wood legs available in Dune, Ebony, Mink, or Oiled Ash finish

Please use actual leather, fabric and Ultrasuede<sup>\*</sup> swatches when specifying furniture as the colors shown may vary due to the printing process.





LIA-OTO-ST



Seat