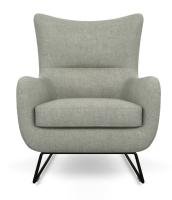

## LIAM

#### LIAM BY RICK LEE

#### **Standard Features:**

Advanced unidirectional suspension

system Premium high-density, high-resiliency foam seat Tight back and loose seat cushion Single-needle top stitching Limited lifetime warranty on frame Quick-ship delivery Brushed stainless steel base