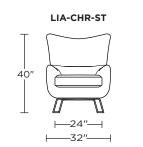

# ACCENT CHAIRS & RECLINERS

## LIAM







### AMERICAN LEATHER<sup>®</sup> ACCENT CHAIRS & RECLINERS COLLECTION

#### LIAM BY RICK LEE

#### **Standard Features:**

Advanced unidirectional suspension

system Premium high-density, high-resiliency foam seat Tight back and loose seat cushion Single-needle top stitching Limited lifetime warranty on frame Quick-ship delivery Brushed stainless steel base



LIA-CHR-ST



LIA-OTO-ST

#### **Options:**

Wood legs available in Dune, Ebony, Mink, or Oiled Ash finish

Please use actual leather, fabric and Ultrasuede<sup>\*</sup> swatches when specifying furniture as the colors shown may vary due to the printing process.





LIA-OTO-ST



Seat