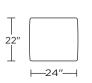

# ACCENT CHAIRS & RECLINERS

## LIAM







### AMERICAN LEATHER<sup>®</sup> ACCENT CHAIRS & RECLINERS COLLECTION

#### LIAM BY RICK LEE

#### **Standard Features:**

Advanced unidirectional suspension

system Premium high-density, high-resiliency foam seat Tight back and loose seat cushion Single-needle top stitching Limited lifetime warranty on frame Quick-ship delivery Brushed stainless steel base



LIA-CHR-ST



LIA-OTO-ST

#### **Options:**

Wood legs available in Dune, Ebony, Mink, or Oiled Ash finish

Please use actual leather, fabric and Ultrasuede<sup>\*</sup> swatches when specifying furniture as the colors shown may vary due to the printing process.





LIA-OTO-ST



Seat