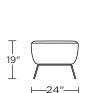

# ACCENT CHAIRS & RECLINERS

## LIAM







### AMERICAN LEATHER<sup>®</sup> ACCENT CHAIRS & RECLINERS COLLECTION

#### LIAM BY RICK LEE

#### **Standard Features:**

Advanced unidirectional suspension

system Premium high-density, high-resiliency foam seat Tight back and loose seat cushion Single-needle top stitching Limited lifetime warranty on frame Quick-ship delivery Brushed stainless steel base



LIA-CHR-ST



LIA-OTO-ST

#### **Options:**

Wood legs available in Dune, Ebony, Mink, or Oiled Ash finish

Please use actual leather, fabric and Ultrasuede<sup>\*</sup> swatches when specifying furniture as the colors shown may vary due to the printing process.





LIA-OTO-ST



Seat