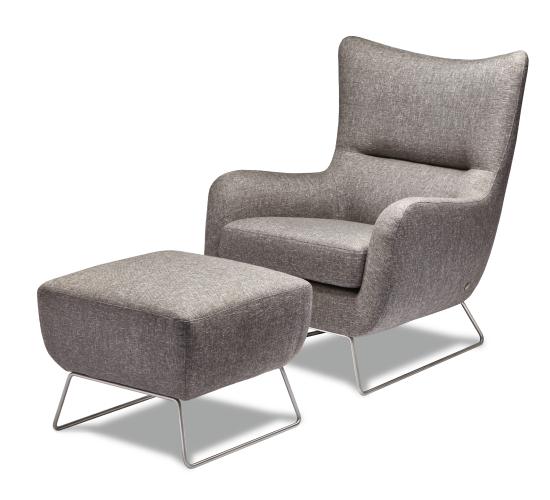

## LIAM

#### LIAM BY RICK LEE

#### **Standard Features:**

Advanced unidirectional suspension

system Premium high-density, high-resiliency foam seat Tight back and loose seat cushion Single-needle top stitching Limited lifetime warranty on frame Quick-ship delivery Brushed stainless steel base

LIA-CHR-ST

LIA-OTO-ST