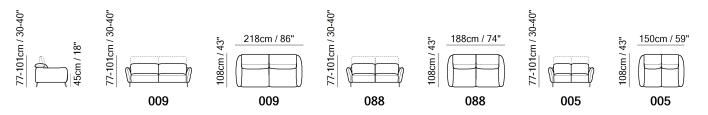

■ Vers. F46



Vers. F46



### **SCHEMATICS**









## **COMPOSITION EXAMPLES**





## Lima C267

#### TECHNICAL INFORMATION

| *                                                                                                                                                                                                                            | COVERING              | Leather 🗸          | Soft Cover                      |            |          |                                           |
|------------------------------------------------------------------------------------------------------------------------------------------------------------------------------------------------------------------------------|-----------------------|--------------------|---------------------------------|------------|----------|------------------