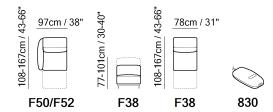

■ Vers. F46



Vers. F46



### **SCHEMATICS**









## **COMPOSITION EXAMPLES**





## Lima C267

#### TECHNICAL INFORMATION

| *                                                                                                                                                                                                                            | COVERING              | Leather 🗸          | Soft Cover                      |            |          |                                           |
|------------------------------------------------------------------------------------------------------------------------------------------------------------------------------------------------------------------------------|-----------------------|--------------------|---------------------------------|------------|----------|------------------------