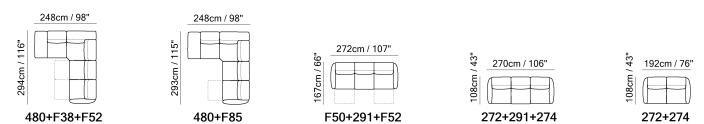

■ Vers. F46



Vers. F46



### **SCHEMATICS**









## **COMPOSITION EXAMPLES**





## Lima C267

#### TECHNICAL INFORMATION

| *                                                                                                                                                                                                                            | COVERING              | Leather 🗸          | Soft Cover                      |            |          |                                           |
|------------------------------------------------------------------------------------------------------------------------------------------------------------------------------------------------------------------------------|-----------------------|--------------------|---------------------------------|------------|----------|-------------------------------------------|
| *