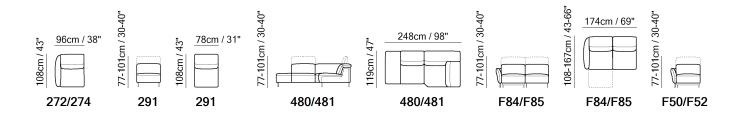

■ Vers. F46



Vers. F46



### **SCHEMATICS**









## **COMPOSITION EXAMPLES**





## Lima C267

#### TECHNICAL INFORMATION

| *                                                                                                                                                                                                                            | COVERING              | Leather 🗸          | Soft Cover                      |            |          |                                           |
|------------------------------------------------------------------------------------------------------------------------------------------------------------------------------------------------------------------------------|-----------------------|--------------------|---------------------------------|------------|----------|----------------------