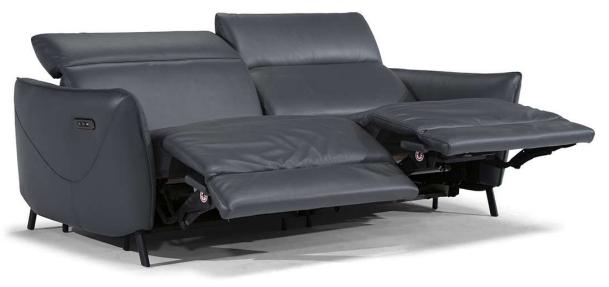

#### **NOTES**

- · Available in leather (TG only) or fabric.
- Ergocert Certified. Human-Centered Design certification by Ergocert, is the first European ergonomics certification body. This certification guarantees that the entire design and production process has been completed by listening to the needs of the end user to create and offer an effective and unique comfort experience.
- Dual power motion recliner: headrest and footrest
- Dual power mechanism with external switch on the side panel that activates recliner and headrest and includes an USB charging port
- The armless recliner seats are equipped with a satin label on the seat cushion side that indicate the position of the internal power switch and can be easily hidden between the seats.
- Stationary versions have manually adjustable headrests.
- A battery pack can be ordered with its own version 830. For order entry please use XX for category and XXX for cover code.
- Feet available in metal finishing 79 (Matte Black)