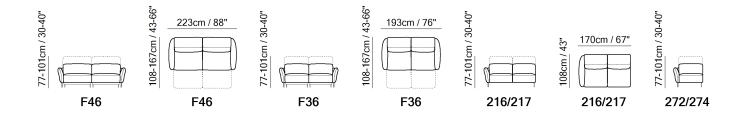

■ Vers. F46



Vers. F46



### **SCHEMATICS**









## **COMPOSITION EXAMPLES**





## Lima C267

#### TECHNICAL INFORMATION

| *                                                                                                                                                                                                                            | COVERING              | Leather 🗸          | Soft Cover                      |            |          |                                           |
|------------------------------------------------------------------------------------------------------------------------------------------------------------------------------------------------------------------------------|-----------------------|--------------------|---------------------------------|------------|----------|--------------------