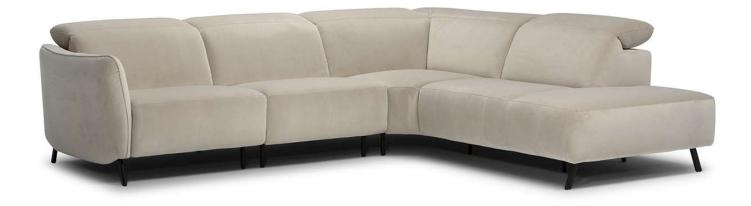

■ Vers. F46



Vers. F46



### **SCHEMATICS**









## **COMPOSITION EXAMPLES**





## Lima C267

#### TECHNICAL INFORMATION

| *                                                                                                                                                                                                                            | COVERING              | Leather 🗸          | Soft Cover                      |            |          |                                           |
|------------------------------------------------------------------------------------------------------------------------------------------------------------------------------------------------------------------------------|-----------------------|--------------------|---------------------------------|------------|-------