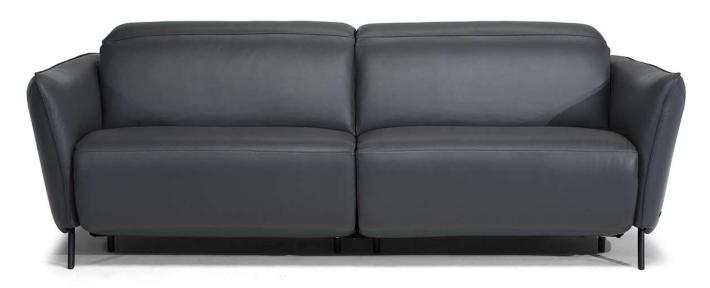

#### **NOTES**

- · Available in leather (TG only) or fabric.
- Ergocert Certified. Human-Centered Design certification by Ergocert, is the first European ergonomics certification body. This certification guarantees that the entire design and production process has been completed by listening to the needs of the end user to create and offer an effective and unique comfort experience.
- Dual power motion recliner: headrest and footrest
- Dual power mechanism with external switch on the side panel that activates recliner and headrest and includes an USB charging port
- The armless recliner seats are equipped with a satin label on the seat cushion side that indicate the position of the internal power switch and can be easily hidden between the seats.
- Stationary versions have manually adjustable headrests.
- A battery pack can be ordered with its own version 830. For order entry please use XX for category and XXX for cover code.
- Feet available in metal finishing 79 (Matte Black)