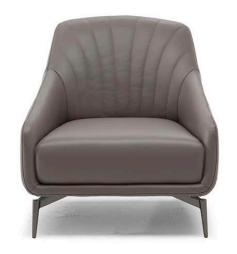

■ Vers. 066

■ Vers. 003

## **TECHNICAL INFORMATION**

| *        | COVERING | Leather 🗸        | Soft Cover<br>✓                         |                                                  |              |                                      |
|----------|----------|------------------|-----------------------------------------|--------------------------------------------------|--------------|--------------------------------------|
| <b>*</b> | LEGS     | Wood<br>✓        | Metal<br>✓                              | Plastic                                          | Castors      | Upholstered                          |
| 4        | FILLING  | t                | Fiber Se Foam Feather/Fiber Mix Feather | rat cushion Fiber Foam Feather/Fiber Mix Feather | Back cushion | Fiber Foam Feather/Fiber Mix Feather |
| <u>`</u> | COMFORT  | Standard Comfort | Firm Comfort                            |                                                  |              |                                      |
| *        | FUNCTION | Bed              | Electric motion                         | Motion                                           | Recliner     | Sliding                              |
| *        | OPTIONS  | Nails            | Contrast Stitching                      | Removable                                        |              |                                      |