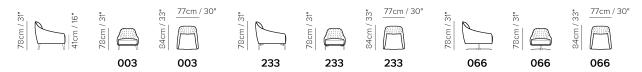

## **SCHEMATICS**

## **NOTES**

- Tight Seat Cushion (the seat cushions of the models are fixed to the frame)
- Tight Back Cushion (the back cushions of the models are fixed to the frame)
- Wood Frame
- Without Feet Assembled (the feet will be in a bag inside the package)
- Plastic Wrap (the model will be wrapped in a plastic bag)
- Feet available in wood finishings 09 (Walnut) / 18 (Wengè)
- Second option versions have feet available in metal finishing 78 (Black Chrome) and 70 (brushed brass)
- Feet height 17,0 cm