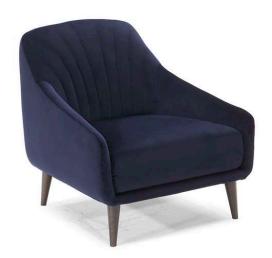

■ Vers. 066

■ Vers. 003

## **TECHNICAL INFORMATION**

| *        | COVERING | Leather 🗸        | Soft Cover<br>✓                         |                                                  |              |                                      |
|----------|----------|------------------|-----------------------------------------|--------------------------------------------------|--------------|--------------------------------------|
| <b>*</b> | LEGS     | Wood<br>✓        | Metal<br>✓                              | Plastic                                          | Castors      | Upholstered                          |
| 4        | FILLING  | t                | Fiber Se Foam Feather/Fiber Mix Feather | rat cushion Fiber Foam Feather/Fiber Mix Feather | Back cushion | Fiber Foam Feather/Fiber Mix Feather |
| <u>`</u> | COMFORT  | Standard Comfort | Firm Comfort                            |                                                  |              |                                      |
| *        | FUNCTION | Bed              | Electric motion                         | Motion                                           | Recliner     | Sliding                              |
| *        | OPTIONS  | Nails            | Contrast Stitching                      | Removable                                        |              |                                      |