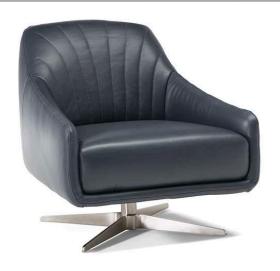

■ Vers. 066

■ Vers. 003

## **TECHNICAL INFORMATION**

| *        | COVERING | Leather 🗸        | Soft Cover<br>✓                         |                                                  |              |                                      |
|----------|----------|------------------|-----------------------------------------|--------------------------------------------------|--------------|--------------------------------------|
| <b>*</b> | LEGS     | Wood<br>✓        | Metal<br>✓                              | Plastic                                          | Castors      | Upholstered                          |
| 4        | FILLING  | t                | Fiber Se Foam Feather/Fiber Mix Feather | rat cushion Fiber Foam Feather/Fiber Mix Feather | Back cushion | Fiber Foam Feather/Fiber Mix Feather |
| <u>`</u> | COMFORT  | Standard Comfort | Firm Comfort                            |                                                  |              |                                      |
| *        | FUNCTION | Bed              | Electric motion                         | Motion                                           | Recliner     | Sliding                              |
| *        | OPTIONS  | Nails            | Contrast Stitching                      | Removable                                        |              |                                      |