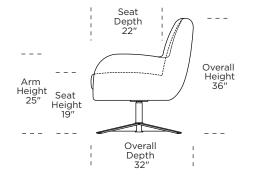

#### ANO-CHR-ST

Scale: 1/4 inch = 1 foot All dimensions are approximate and subject to change. Specify components from the sitting position.

V07.20.23