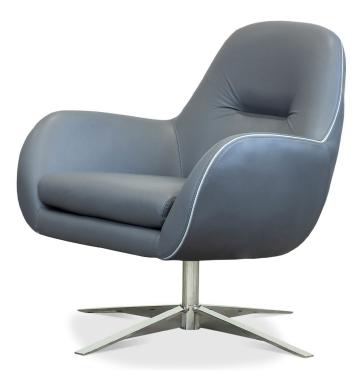

## ARNO

#### ARNO

### **Options:**

Contrasting welt detail available Metal base available in Antique Brass, Burnished Bronze, or Polished Nickel

Please use actual leather, fabric, Crypton<sup>®</sup>, Sunbrella<sup>®</sup> and Ultrasuede<sup>®</sup> swatches when specifying furniture as the colors shown may vary due to the printing process.