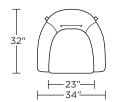

#### ANO-CHR-ST

Scale: 1/4 inch = 1 foot All dimensions are approximate and subject to change. Specify components from the sitting position.

V07.20.23