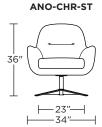

#### ANO-CHR-ST

Scale: 1/4 inch = 1 foot All dimensions are approximate and subject to change. Specify components from the sitting position.

V07.20.23